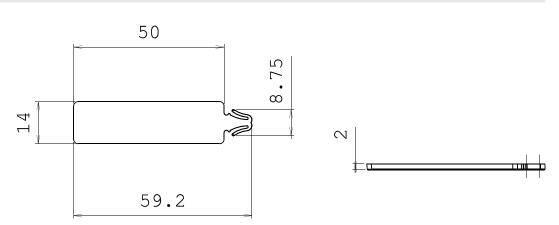

|
| DESCRIPTION | <ul> <li>slot seal with or without sequential numbering, customizable</li> <li>Raw material ABS</li> <li>Supplied in mats of 10 /Packages containing 250 pcs. in 10 pcs sticks</li> <li>Quantity per carton: 5000 pcs. Weight: 9 kg</li> <li>Dimensions (Length x Width x Height): 350 x 120 x 150 mm</li> <li>Dimension: 58 x 14 x 2</li> <li>Standard color: white, yellow</li> <li>Print: logo, number, barcode</li> <li>Applications: bags, pochette</li> </ul> |

## **DRAWING TECH**