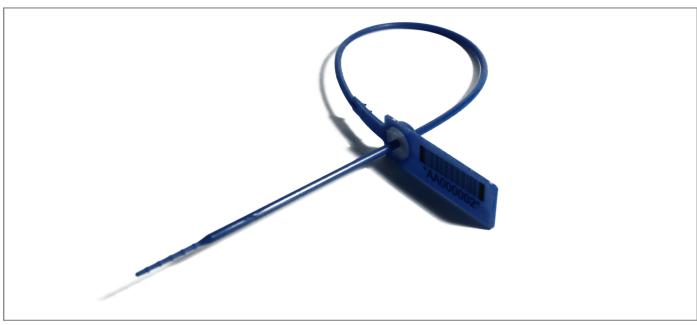

| SM0118      |                                                                                                                                                                                                                                                                                                                                                                                                                                                                                                                                                                                                                                                                                                                  |
|-------------|------------------------------------------------------------------------------------------------------------------------------------------------------------------------------------------------------------------------------------------------------------------------------------------------------------------------------------------------------------------------------------------------------------------------------------------------------------------------------------------------------------------------------------------------------------------------------------------------------------------------------------------------------------------------------------------------------------------|
| CATEGORY    | Security Seals with Metal Insert // High resistance                                                                                                                                                                                                                                                                                                                                                                                                                                                                                                                                                                                                                                                              |
| CODE        | SM0118                                                                                                                                                                                                                                                                                                                                                                                                                                                                                                                                                                                                                                                                                                           |
| DESCRIPTION | <ul> <li>Smooth tail pull through seal</li> <li>Increased security with metal insert secured in ultrasonically welded</li> <li>transparent cap</li> <li>For removal with cutter, easy hand removal with tear-line feature as optional</li> <li>Operational length: 400 mm</li> <li>Raw material PP</li> <li>Supplied in mats of 10</li> <li>Dimension: L 400 x L 68 x 28 (flag) x 3.7</li> <li>Quantity per carton: 1000 pcs. Weight: 7.5 kg (16.5 lbs)</li> <li>Dimensions (Length x Width x Height):</li> <li>360 x 490 x 320 (14,2" x 19,3" x 12,6")</li> <li>Standard colors: white, yellow, blu, red</li> <li>Print: logo, number, barcode</li> <li>Applications: bank, logistic, petrol company</li> </ul> |