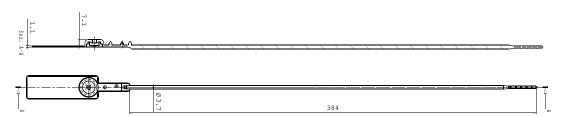

## DRAWING TECH

| SM0118      |                                                                                                                                                                                                                                                                                                                                                                                                                                                                                                                                                                                                                                                                                                                  |
|-------------|------------------------------------------------------------------------------------------------------------------------------------------------------------------------------------------------------------------------------------------------------------------------------------------------------------------------------------------------------------------------------------------------------------------------------------------------------------------------------------------------------------------------------------------------------------------------------------------------------------------------------------------------------------------------------------------------------------------|
| CATEGORY    | Security Seals with Metal Insert // High resistance                                                                                                                                                                                                                                                                                                                                                                                                                                                                                                                                                                                                                                                              |
| CODE        | SM0118                                                                                                                                                                                                                                                                                                                                                                                                                                                                                                                                                                                                                                                                                                           |
| DESCRIPTION | <ul> <li>Smooth tail pull through seal</li> <li>Increased security with metal insert secured in ultrasonically welded</li> <li>transparent cap</li> <li>For removal with cutter, easy hand removal with tear-line feature as optional</li> <li>Operational length: 400 mm</li> <li>Raw material PP</li> <li>Supplied in mats of 10</li> <li>Dimension: L 400 x L 68 x 28 (flag) x 3.7</li> <li>Quantity per carton: 1000 pcs. Weight: 7.5 kg (16.5 lbs)</li> <li>Dimensions (Length x Width x Height):</li> <li>360 x 490 x 320 (14,2" x 19,3" x 12,6")</li> <li>Standard colors: white, yellow, blu, red</li> <li>Print: logo, number, barcode</li> <li>Applications: bank, logistic, petrol company</li> </ul> |