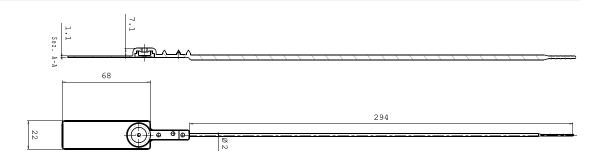

## TECHNICAL DATA



## SM0123 Security Seals with Metal Insert // High resistance **CATEGORY** CODE SM0123 **DESCRIPTION** - Narrow, smooth tail, adjustable length seal, ideal for small apertures and eyelets - Increased security level with metal insert secured in ultrasonically welded cap - Optional easy hand removal with tear-line feature - Operational length: 300mm - Raw material PP - Supplied in mats of 10 - Quantity per carton: 1000 pcs. Weight: 4.7 kg (10.4 lbs) - Dimensions (Length x Width x Height): 330 x 430 x 290 mm( 13" x 16,9" x 11,4") - Dimension: 300 x (flag) 22 x 68 x 2 - Standard colors: white, yellow, blu, red - Print: logo, number, barcode - Applications: bank, logistic

## **DRAWING TECH**