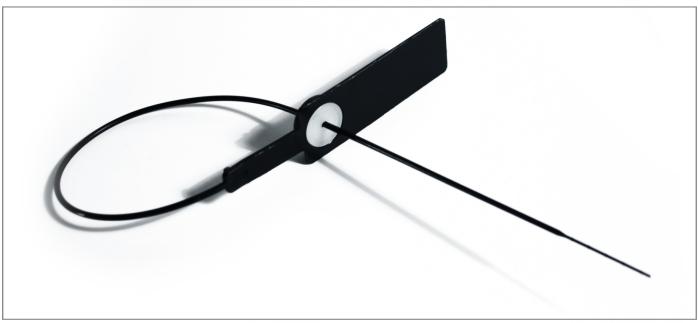

## SM0123 Security Seals with Metal Insert // High resistance **CATEGORY** CODE SM0123 **DESCRIPTION** - Narrow, smooth tail, adjustable length seal, ideal for small apertures and eyelets - Increased security level with metal insert secured in ultrasonically welded cap - Optional easy hand removal with tear-line feature - Operational length: 300mm - Raw material PP - Supplied in mats of 10 - Quantity per carton: 1000 pcs. Weight: 4.7 kg (10.4 lbs) - Dimensions (Length x Width x Height): 330 x 430 x 290 mm( 13" x 16,9" x 11,4") - Dimension: 300 x (flag) 22 x 68 x 2 - Standard colors: white, yellow, blu, red - Print: logo, number, barcode - Applications: bank, logistic