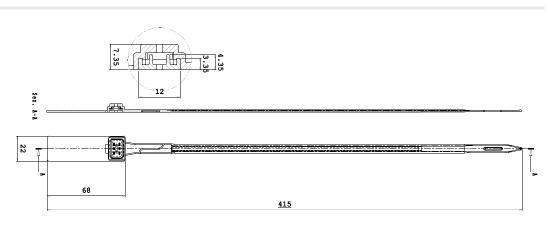

## **DRAWING TECH**

## SM0124 Security Seals with Metal Insert // High resistance **CATEGORY** CODE SM0124 **DESCRIPTION** - Smooth, flat tail pull through seal - Logo and barcode available - Increased security with metal insert secured in ultrasonically welded transparent cap - For removal with cutter, easy hand removal with tear-line feature as optional - Operational length: 415 mm - Dimension: height: mm 415 / width flag: 68 x 22 / thickness: mm 8