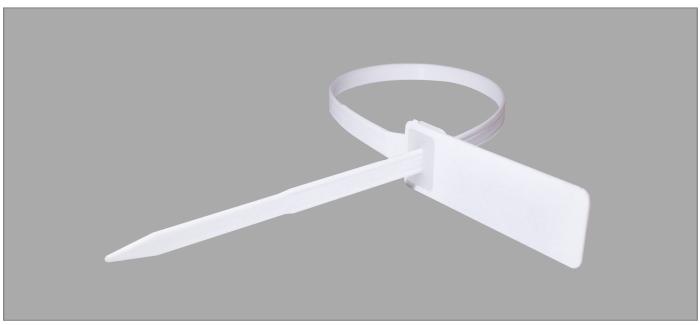

## SM0124 Security Seals with Metal Insert // High resistance **CATEGORY** CODE SM0124 **DESCRIPTION** - Smooth, flat tail pull through seal - Logo and barcode available - Increased security with metal insert secured in ultrasonically welded transparent cap - For removal with cutter, easy hand removal with tear-line feature as optional - Operational length: 415 mm - Dimension: height: mm 415 / width flag: 68 x 22 / thickness: mm 8